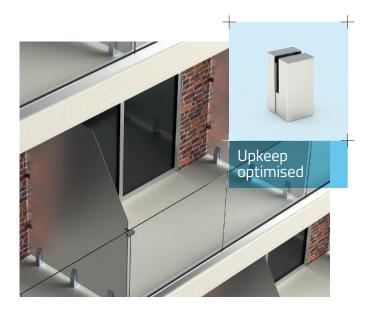

**Easy maintenance** for upkeep and replacement of facings

An easy dismantling thanks to a clip

**Complies with fire regulations**, with fragmentation blades

**Tested in accordance with CSTB specifications 3574 V2** using tempered glass from 6 mm to 10 mm, as well as 6.6 and 8.8 mm laminated glass