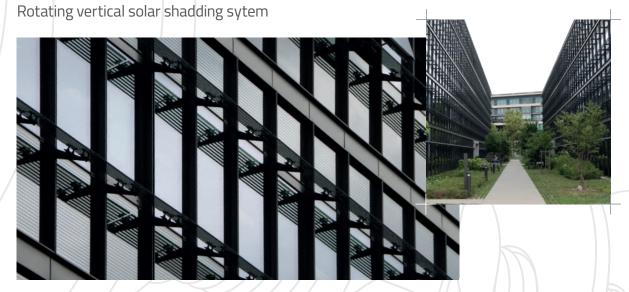

# **SOLAR SHADING SOLUTIONS** FOR HIGH-PERFORMANCE ENERGY BUILDINGS :

Icare allows buildings' thermal comfort optimisation and energy performance, while preserving natural light. Adding photovoltaic panels provides a solution for passive or even positive energy buildings meeting current standards (such as RE2020)...

Multiple design solutions for an architectural difference

Our solutions combined with glass offer infinite possibilities for projects from the **simplest to the most complex**, with **horizontal** or **vertical**, **adjustable** or **fixed**, **drilled** or **clamped**, **straight** or **angled** and even **motorised orientations**.

### **TECHNICAL ADVANTAGES**

- Thermal comfort
- Regulated natural light
- Horizontal and vertical installation possible
- Drilled or clamped solution
- Architectural flexibility
- Meets RE2020 requirements for improved energy performance

### **SUPERMARKET - CROIX VALMER:**

Vertical solar shadding for large glazings