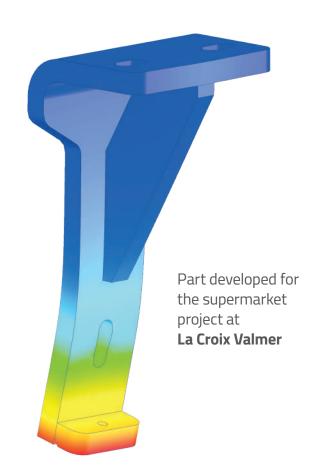

luding **design**, **calculations and experimental laboratory tests** (static, dynamic, cycles, durability, etc.). These controls are carried out in our in-house laboratory as well as with certified laboratories.

Our teams guide you from the **concept stage** of your projects to on-site installation through **the training of your teams.** 

This expertise also enables us to assist you with **Technical Experimental Assessment** procedures, which we can fully carry out.



### **TECHNICAL ADVANTAGES**

- Thermal comfort
- Regulated natural light
- Horizontal and vertical installation possible
- Drilled or clamped solution
- Architectural flexibility
- Meets RE2020 requirements for improved energy performance



### SADEV EXPERTISE

- Customisation
- Full support
- Guaranteed reliability





## REALISATIONS



IMREDD - NICE:

Vertical and horizontal sun shadding system with important depth glazings



## **CRÉDIT MUTUEL DE NANTES:**

Motorised and silkscreen printed glass solar shadding



### **SUPERMARKET - CROIX VALMER:**

Vertical solar shadding for large glazings

# VARIANCE C



Revolutionnary undrilled cladding system compatible with photovoltaic glass

The Variance range is a glass cladding solution, with a patented fastening system for facades covering of new buildings or those undergoing renovation.



### **BREVET INNOVATION**

Variance is a patented system that allows photovoltaic glass to be installed easily and efficiently on all types of new or renovated buildings.

Patents n°FR3133870 et n°FR3128725.

This product has been designed to meet the regulatory requ