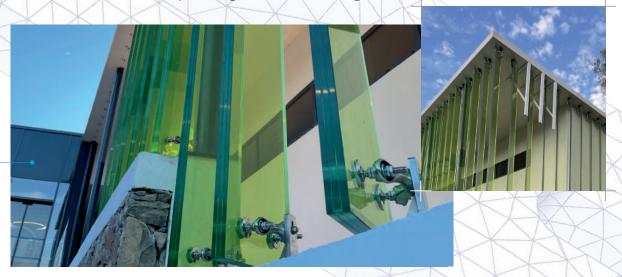

oratories.

Our teams guide you from the **concept stage** of your projects to on-site installation through **the training of your teams.** 

This expertise also enables us to assist you with **Technical Experimental Assessment** procedures, which we can fully carry out.



### **TECHNICAL ADVANTAGES**

- Thermal comfort
- Regulated natural light
- Horizontal and vertical installation possible
- Drilled or clamped solution
- Architectural flexibility
- Meets RE2020 requirements for improved energy performance



### SADEV EXPERTISE

- Customisation
- Full support
- Guaranteed reliability





## REALISATIONS



IMREDD - NICE:

Vertical and horizontal sun shadding system with important depth glazings



## **CRÉDIT MUTUEL DE NANTES:**

Motorised and silkscreen printed glass solar shadding



### **SUPERMARKET - CROIX VALMER:**

Vertical solar shadding for large glazings

# VARIANCE C



Revolutionnary undrilled cladding system compatible with photovoltaic glass

The Variance range is a glass cladding solution, with a patented fastening system for facades covering of new buildings or those undergoing renovation.



### **BREVET INNOVATION**

Variance is a patented system that allows photovoltaic glass to be installed easily and efficiently on all types of new or renovated buildings.

Patents n°FR3133870 et n°FR3128725.

This product has been designed to meet the regulatory requirements of the new RE2020 standard



### Reducing energy consumption



Variance<sup>®</sup>C combines energy performance (provided by the insulation materials selected) with the advantages of glass.