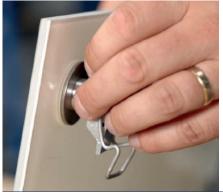

# FRENCH BALCONY **RAILING** SOLUTION

Pre-assembled system for easy installation

in 3 steps OPC® with a signle operator

Its locking system facilitate glass panels install.

Open by turning the hinge.

Position the glass and close back the hinge.

Clip the cap.