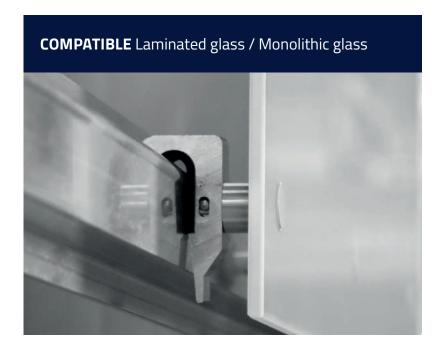

**Easy maintenance** for upkeep and replacement of facings

An easy dismantling thanks to a clip

**Complies with fire regulations**, with fragmentation blades

**Tested in accordance with CSTB specifications 3574 V2** using tempered glass from 6 mm to 10 mm, as well as 6.6 and 8.8 mm laminated glass

Primary vertical framework (or wall)

Not supplied by SADEV

Secondary horizontal structure Specific profile called «rail»

**Variance**® system consists of hooks fixed to rails for easy and effective glass cladding:

Hook fastenig system on railings