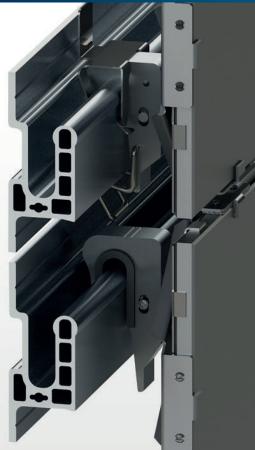

Primary vertical framework (or wall)

Not supplied by SADEV

Secondary horizontal structure Specific profile called «rail»

**Variance**® system consists of hooks fixed to rails for easy and effective glass cladding:

Hook fastenig system on railings

### ARCHITECTURAL ADVANTAGES

**Multiple design and architectural possibilities**, thanks to the assets of glass (shapes, sizes, finishes, prints, etc.)

- **Possibility to combine sizes** and shapes on the same facade
- **Thinner glass without drilling** for a more stylish and economical design
- A fastening system placed in the corner for an invisible fixing soluion
- Compatible with photovoltaic glass, coated glass, silk-screen glass...
- **Minimalist expansion joints** for a greater discretion