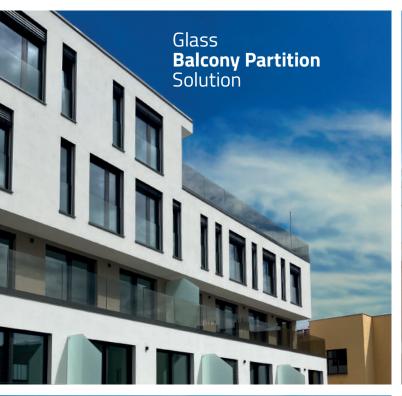

## **BALCONY PARTITION SOLUTION**

Privacy is an innovative, lightweight, discreet and ready-to-use system.

It complies with the FFPV's rules for the design and installation of tempered glass installations.

GLASS BALCONY PARTITION WITH RAILING SYSTEM AND SIDE CLAMP and connection solution to the guardrail in between glazings

GLASS BALCONY PARTITION WITH POINT FIXING SYSTEM and top connection system to glass balustrade

### TECHNICAL ADVANTAGES

**Glass thickness compatibility** from 6 to 25 mm.

**Complies with fire resistance** regulations and firemen use

- Top / bottom or side fixing system
- **Customizable finishes** (Alu, inox, RAL...)
- **Durable and easy upkeep solution** for longer product life cycle
- Design and discreete solutions
- **Horizontal adjustment system** to facilitate installation

**GLASS BALCONY PARTITION WITH POINT FIXING SYSTEM** and connection solution to the guardrail in between glazings