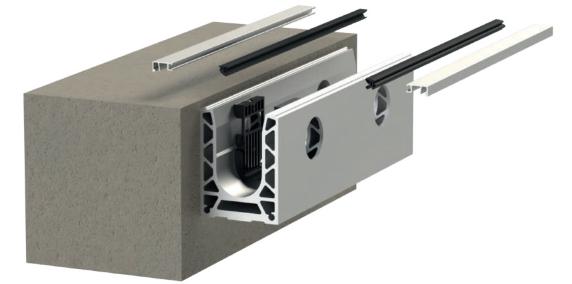

Primary vertical framework (or wall)

Not supplied by SADEV

Secondary horizontal structure Specific profile called «rail»

**Variance**® system consists of hooks fixed to rails for easy and effective glass cladding:

Hook fastenig system on railings