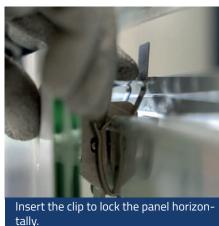

With a wide range of performance options and a discreet fastening system, thanks to a customizable cap for an optimal finish!

Hang your glass panels on the rails.

## PERFORMANCE AND DESIGN

Fasteners installation on glass in concealed time (Site / workshop)

Hoisting beam required only for **glass fixing** 

Craning time optimisation

Automatic glass securing