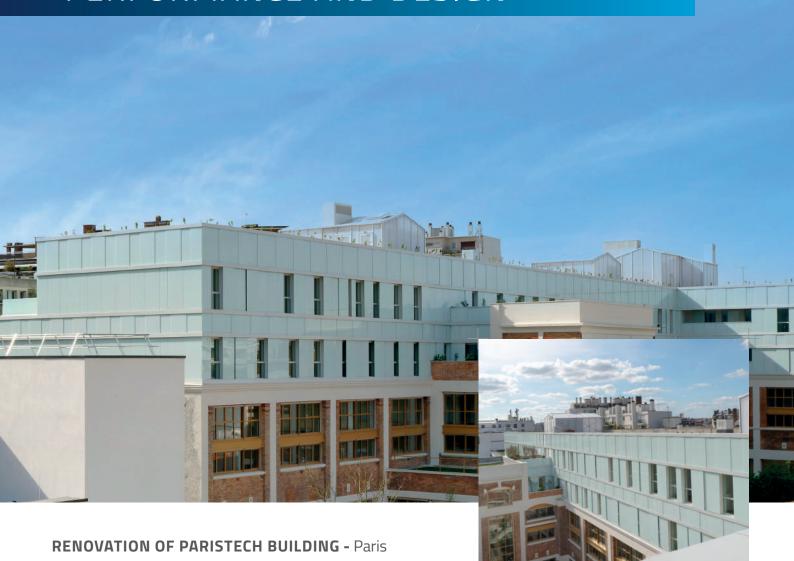

...
- **Minimalist expansion joints** for a greater discretion

The only glass cladding system on the market allowing **reuse of glass.** 



#### Reference exemple for Variance C:

| REFERENCE   | Description                 | Glass type |
|-------------|-----------------------------|------------|
| VAC1-PG-6.6 | Left weight hook Variance C | 6.6        |

# VARIANCE P

# Rediscover the drilled glass cladding system **Variance**® **P**

The Variance range is a glass cladding solution, its pantented fastening system can be installed on both new buildings or renovation projects.

With a wide range of performance options and a discreet fastening system, thanks to a customizable cap for an optimal finish!

















Hang your glass panels on the rails.







## PERFORMANCE AND DESIGN







Fasteners installation on glass in concealed time (Site / workshop)

Hoisting beam required only for **glass fixing** 

Craning time optimisation

Automatic glass securing

## **CANOPY**

## **ELEGANT AND STYLISH CANOPIES**

## Transparency choice

Our glass solutions allow you to maintain natural light while providing protection against the elements. Our canopies offer a durable solution with multiple aesthetic options to reinvent your entrances...



### **ARCADE:**

For single-glazed canopies 2700 x 2000 mm with 4 points (2 tension rods) or 3400 x 2000 mm with 6 points (3 tension rods)

#### **PLAZZA:**

For more complex canopies with important lengths and several glass panels side by side Maximum dimensions of one panel: 2000 mm x 2000 mm



### **COROLE:**

Design solution: Supp