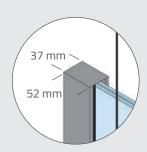

## The only system validated with 55/2 tempered HST glass (up to 1200mm long) for ever more economical solutions

- A discreet solution with a compact size
  - A 100% recyclable product with low carbon impact

- **Up to 3000 m long without** intermediate structure
- Supplied **as a ready-to-install kit** or in long length for storage