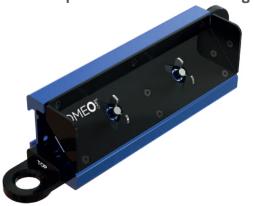

## Be independent with the new drilling and gasket tools.

These **ROMEO** tools will make it easier to prepare your rails in the workshop. An essential guide for preparation time saving and guaranteed drilling compliance.

## **GASKET TOOL**

- Simplify gasket installation and removal thanks to the different connectors
- Also compatible with the Sabco range