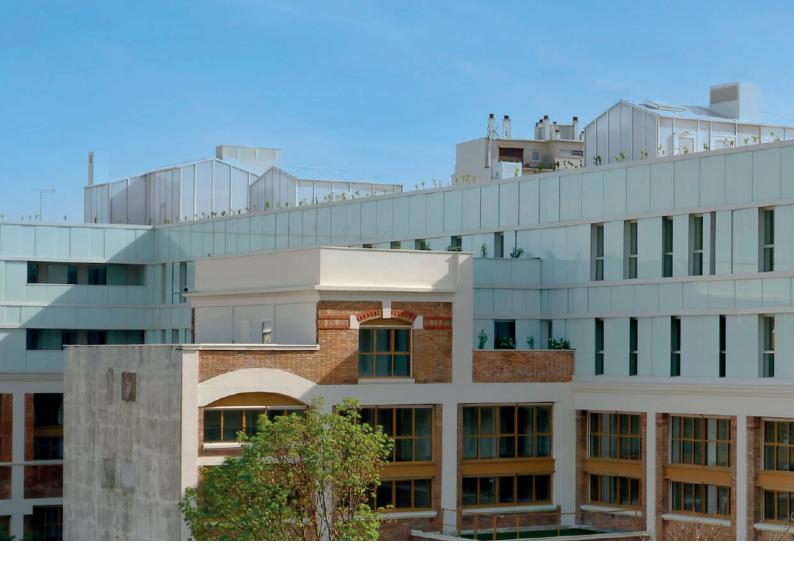

On-site time saving:** thanks to preassembly of the fasteners in the workshop, otpimizating installation time (no gluing or drying time) and crane usage.

**Easy installation without damaging** thermal insulation, with real complementarity

**Easy maintenance** for upkeep and replacement of facings

An easy dismantling thanks to a clip

**Complies with fire regulations**, with fragmentation blades

**Tested in accordance with CSTB specifications 3574 V2** using tempered glass from 6 mm to 10 mm, as well as 6.6 and 8.8 mm laminated glass

Primary vertical framework (or wall)

Not supplied by SADEV



Secondary horizontal structure Specific profile called «rail»

**Variance**® system consists of hooks fixed to rails for easy and effective glass cladding:



Hook fastenig system on railings





### ARCHITECTURAL ADVANTAGES

**Multiple design and architectural possibilities**, thanks to the assets of glass (shapes, sizes, finishes, prints, etc.)

- **Possibility to combine sizes** and shapes on the same facade
- **Thinner glass without drilling** for a more stylish and economical design
- A fastening system placed in the corner for an invisible fixing soluion
- Compatible with photovoltaic glass, coated glass, silk-screen glass...
- **Minimalist expansion joints** for a greater discretion

The only glass cladding system on the market allowing **reuse of glass.** 



#### Reference exemple for Variance C:

| REFERENCE   | Description                 | Glass type |
|-------------|-----------------------------|------------|
| VAC1-PG-6.6 | Left weight hook Variance C | 6.6