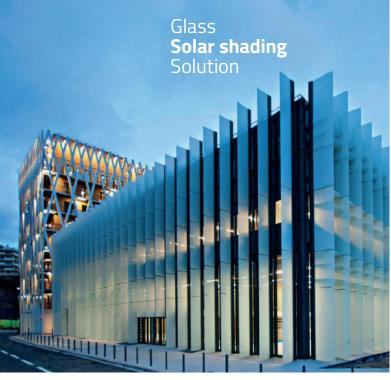

# **SOLAR SHADING SOLUTIONS** FOR HIGH-PERFORMANCE ENERGY BUILDINGS :

Icare allows buildings' thermal comfort optimisation and energy performance, while preserving natural light. Adding photovoltaic panels provides a solution for passive or even positive energy buildings meeting current standards (such as RE2020)...

Multiple design solutions for an architectural difference

Our solutions combined with glass offer infinite possibilities for projects from the **simplest to the most complex**, with **horizontal** or **vertical**, **adjustable** or **fixed**, **drilled** or **clamped**, **straight** or **angled** and even **motorised orientations**.