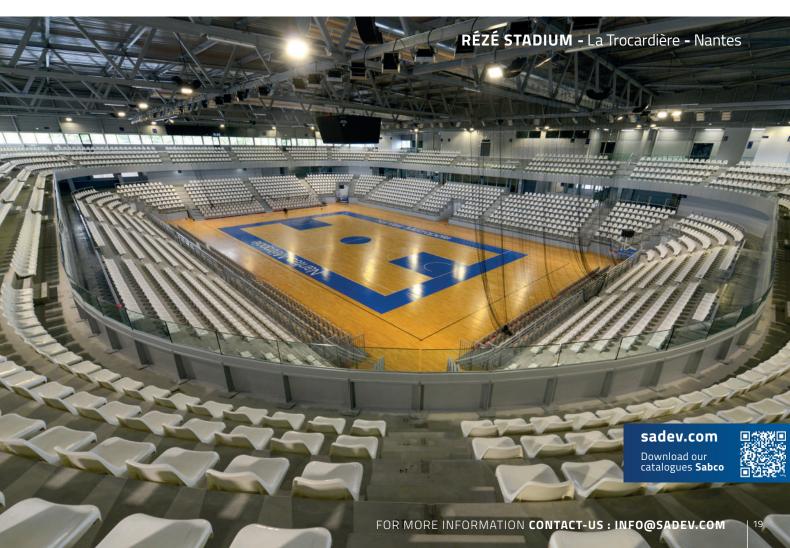

keep solution** for longer product life cycle
- Design and discreete solutions
- **Horizontal adjustment system** to facilitate installation



**GLASS BALCONY PARTITION WITH POINT FIXING SYSTEM** and connection solution to the guardrail in between glazings





# 5IDE PROFILE 7 0 1 8 S

# HIGH PERFORMANCE **GUARDRAIL** SOLUTION







**New high-performance side profile in 3KN (SLS)** with 1212 Sentry-glass tempered glass (tested and approved in accordance with CSTB specification 3034)

Perfect for your stadium railing systems, train station, etc. and/or those requiring a important height (e.g. top floor terrace)



### **TECHNICAL ADVANTAGES**

- Easy railing installation and adjustment
- Easy glass adjustment
- Installation possible with an access only from one side of the glass











# GROOVED RAIL 7 0 3 2

**GUARDRAIL** SOLUTION

DESIGNED FOR OUR

METALWORKER

**PARTNERS** 





Thanks to its grooved shape, fix yourself on any metal support type

## New grooved rail

- **Tightky adjust** your fasteners and overcome tolerance errors easily
- Optimize your rail lengths and reduce waste



## TECHNICAL ADVANTAGES

- Easy railing installation and adjustment
- Easy glass adjustment
  - Installation possible with an access only from one side of the glass









## ROMEO

# FRENCH BALCONY **RAILING** SOLUTION

Pre-assembled system for easy installation

in 3 steps OPC® with a signle operator



Its locking system facilitate glass panels install.



Open by turning the hinge.



Position the glass and close back the hinge.



Clip the cap.



# **Top and side mounting f