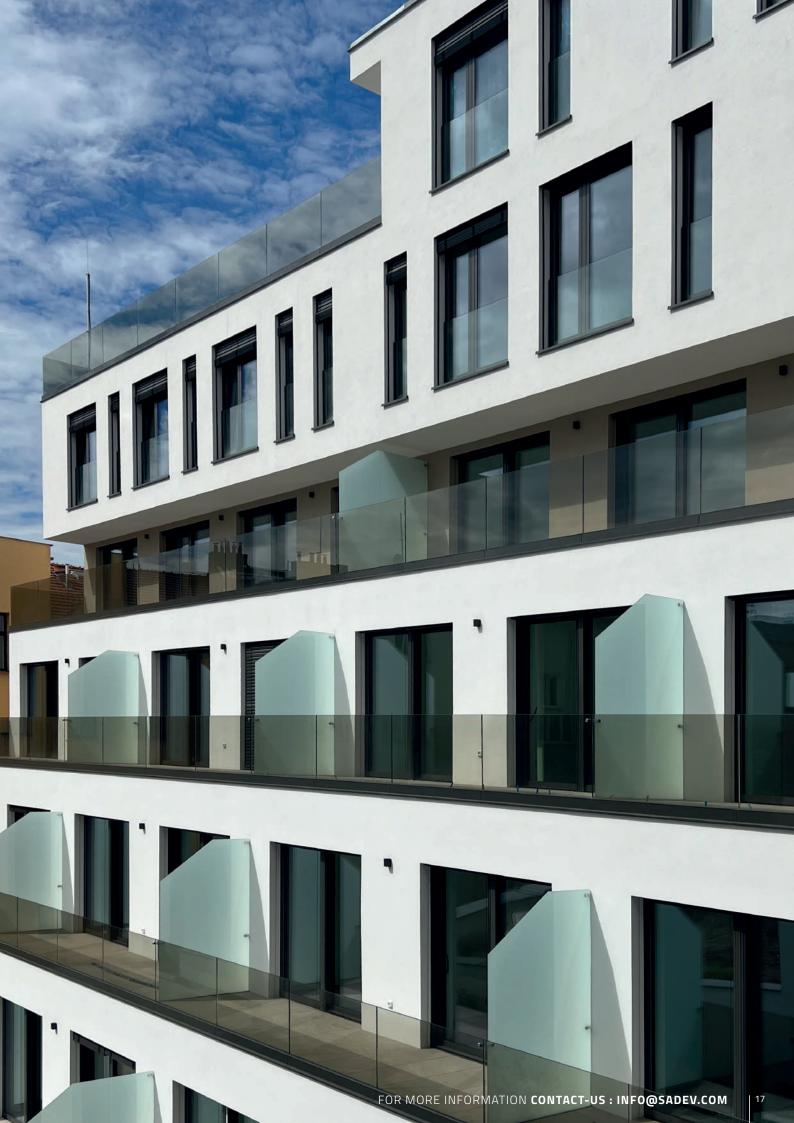

# VARIANCE C

Revolutionnary undrilled cladding system compatible with photovoltaic glass

The Variance range is a glass cladding solution, with a patented fastening system for facades covering of new buildings or those undergoing renovation.

# Rediscover the drilled glass cladding system **Variance**® **P**

The Variance range is a glass cladding solution, its pantented fastening system can be installed on both new buildings or renovation projects.