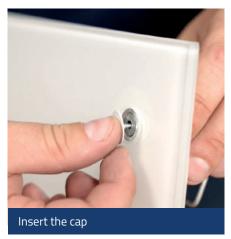

g soluion
- Compatible with photovoltaic glass, coated glass, silk-screen glass...
- **Minimalist expansion joints** for a greater discretion

The only glass cladding system on the market allowing **reuse of glass.** 



#### Reference exemple for Variance C:

| REFERENCE   | Description                 | Glass type |
|-------------|-----------------------------|------------|
| VAC1-PG-6.6 | Left weight hook Variance C | 6.6        |

# VARIANCE P

# Rediscover the drilled glass cladding system **Variance**® **P**

The Variance range is a glass cladding solution, its pantented fastening system can be installed on both new buildings or renovation projects.

With a wide range of performance options and a discreet fastening system, thanks to a customizable cap for an optimal finish!

















Hang your glass panels on the rails.







## PERFORMANCE AND DESIGN







Fasteners installation on glass in concealed time (Site / workshop)

Hoisting beam required only for **glass fixing** 

Craning time optimisation

Automatic glass securing

## **CANOPY**

## **ELEGANT AND STYLISH CANOPIES**

## Transparency choice

Our glass solutions allow you to maintain natural light while providing protection against the elements. Our canopies offer a durable solution with multiple aesthetic options to reinvent your entrances...



### **ARCADE:**

For single-glazed canopies 2700 x 2000 mm with 4 points (2 tension rods) or 3400 x 2000 mm with 6 points (3 tension rods)

#### **PLAZZA:**

For more complex canopies with important lengths and several glass panels side by side Maximum dimen