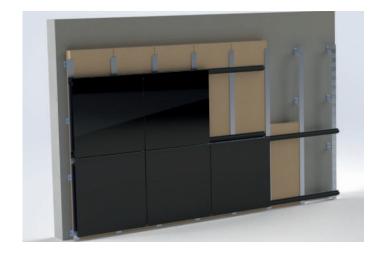

Primary vertical framework (or wall)

Not supplied by SADEV

Secondary horizontal structure Specific profile called «rail»

**Variance**® system consists of hooks fixed to rails for easy and effective glass cladding:

Hook fastenig system on railings