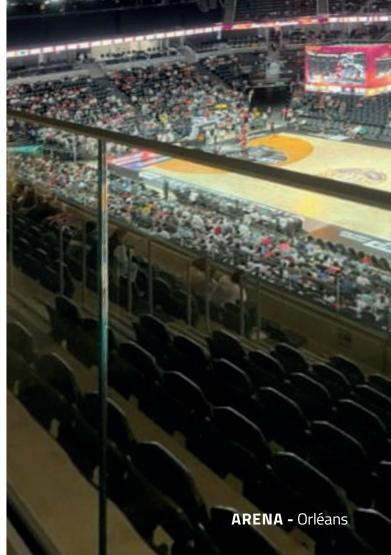

# HIGH PERFORMANCE **GUARDRAIL** SOLUTION

**New high-performance side profile in 3KN (SLS)** with 1212 Sentry-glass tempered glass (tested and approved in accordance with CSTB specification 3034)

Perfect for your stadium railing systems, train station, etc. and/or those requiring a important height (e.g. top floor terrace)

### **TECHNICAL ADVANTAGES**

- Easy railing installation and adjustment
- Easy glass adjustment
- Installation possible with an access only from one side of the glass