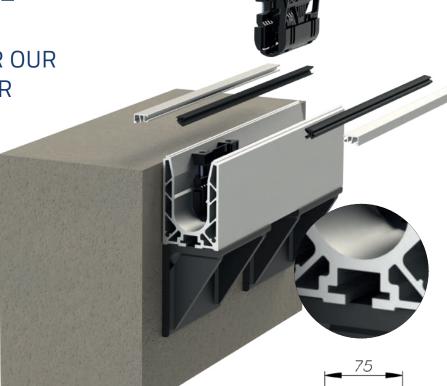

Primary vertical framework (or wall)

Not supplied by SADEV

Secondary horizontal structure Specific profile called «rail»

**Variance**® system consists of hooks fixed to rails for easy and effective glass cladding:

Hook fastenig system on railings