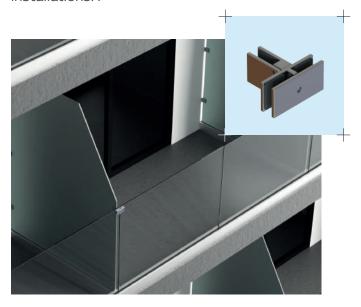

## **BALCONY PARTITION SOLUTION**

Privacy is an innovative, lightweight, discreet and ready-to-use system.

It complies with the FFPV's rules for the design and installation of tempered glass installations.

GLASS BALCONY PARTITION WITH RAILING SYSTEM AND SIDE CLAMP and connection solution to the guardrail in between glazings

GLASS BALCONY PARTITION WITH POINT FIXING SYSTEM and top connection system to glass balustrade

### TECHNICAL ADVANTAGES

**Glass thickness compatibility** from 6 to 25 mm.

**Complies with fire resistance** regulations and firemen use

- Top / bottom or side fixing system
- **Customizable finishes** (Alu, inox, RAL...)
- **Durable and easy upkeep solution** for longer product life cycle
- Design and discreete solutions
- **Horizontal adjustment system** to facilitate installation

**GLASS BALCONY PARTITION WITH POINT FIXING SYSTEM** and connection solution to the guardrail in between glazings