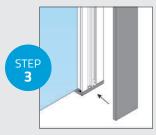

# FRENCH BALCONY **RAILING** SOLUTION

Pre-assembled system for easy installation

in 3 steps OPC® with a signle operator

Its locking system facilitate glass panels install.

Open by turning the hinge.

Position the glass and close back the hinge.

Clip the cap.

# **Top and side mounting from inside or outside** on any type of support (wood, aluminium, PVC, concrete...)