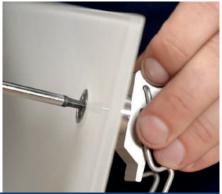

# FRENCH BALCONY **RAILING** SOLUTION

Pre-assembled system for easy installation

in 3 steps OPC® with a signle operator

Its locking system facilitate glass panels install.

Open by turning the hinge.

Position the glass and close back the hinge.

Clip the cap.