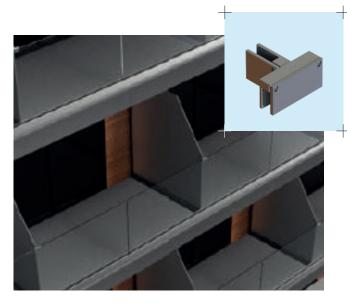

Primary vertical framework (or wall)

Not supplied by SADEV

Secondary horizontal structure Specific profile called «rail»

**Variance**® system consists of hooks fixed to rails for easy and effective glass cladding:

Hook fastenig system on railings