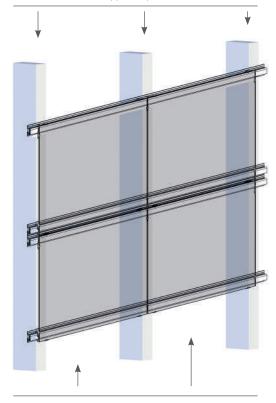

Primary vertical framework (or wall)

Not supplied by SADEV

Secondary horizontal structure Specific profile called «rail»

**Variance**® system consists of hooks fixed to rails for easy and effective glass cladding: