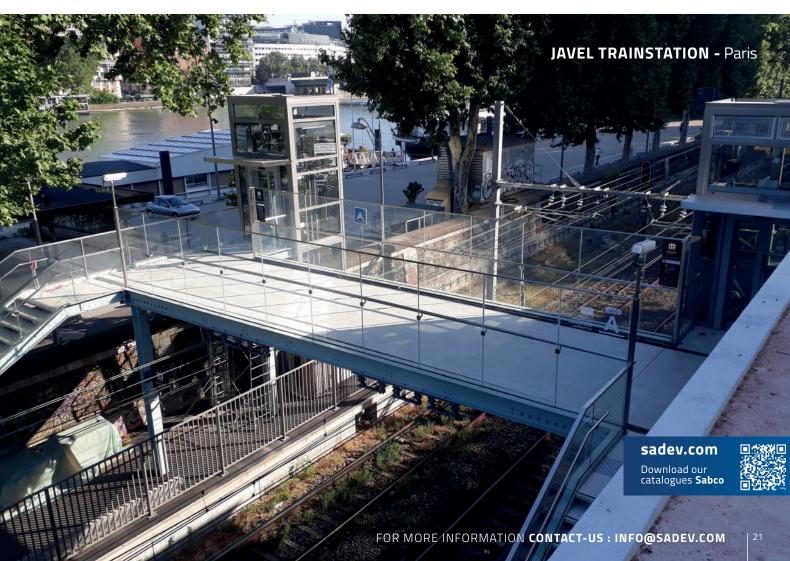

# 5IDE PROFILE 7 0 1 8 S

# HIGH PERFORMANCE **GUARDRAIL** SOLUTION

**New high-performance side profile in 3KN (SLS)** with 1212 Sentry-glass tempered glass (tested and approved in accordance with CSTB specification 3034)

Perfect for your stadium railing systems, train station, etc. and/or those requiring a important height (e.g. top floor terrace)

### **TECHNICAL ADVANTAGES**

- Easy railing installation and adjustment
- Easy glass adjustment
- Installation possible with an access only from one side of the glass