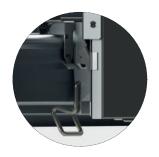

Primary vertical framework (or wall)

Not supplied by SADEV

Secondary horizontal structure Specific profile called «rail»

**Variance**® system consists of hooks fixed to rails for easy and effective glass cladding:

Hook fastenig system on railings