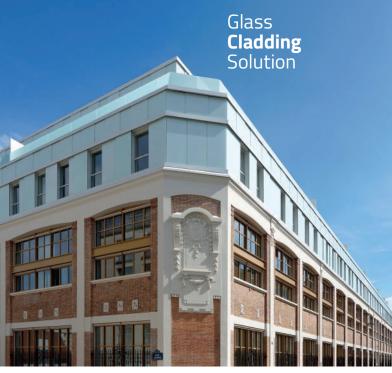

# VARIANCE C

Revolutionnary undrilled cladding system compatible with photovoltaic glass

The Variance range is a glass cladding solution, with a patented fastening system for facades covering of new buildings or those undergoing renovation.

### **BREVET INNOVATION**

Variance is a patented system that allows photovoltaic glass to be installed easily and efficiently on all types of new or renovated buildings.

Patents n°FR3133870 et n°FR3128725.

# Rediscover the drilled glass cladding system **Variance**® **P**

The Variance range is a glass cladding solution, its pantented fastening system can be installed on both new buildings or renovation projects.