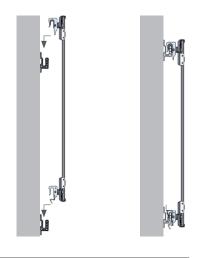

With a wide range of performance options and a discreet fastening system, thanks to a customizable cap for an optimal finish!

Hang your glass panels on the rails.

## PERFORMANCE AND DESIGN

Fasteners installation on glass in concealed time (Site / workshop)

Hoisting beam required only for **glass fixing** 

Craning time optimisation

Automatic glass securing