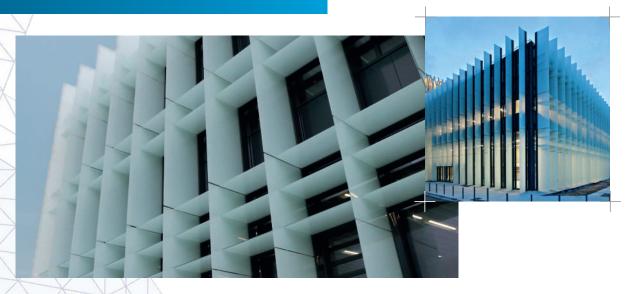

# VARIANCE C

Revolutionnary undrilled cladding system compatible with photovoltaic glass

The Variance range is a glass cladding solution, with a patented fastening system for facades covering of new buildings or those undergoing renovation.

### **BREVET INNOVATION**

Variance is a patented system that allows photovoltaic glass to be installed easily and efficiently on all types of new or renovated buildings.

Patents n°FR3133870 et n°FR3128725.