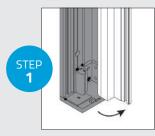

# FRENCH BALCONY **RAILING** SOLUTION

Pre-assembled system for easy installation

in 3 steps OPC® with a signle operator

Its locking system facilitate glass panels install.

Open by turning the hinge.

Position the glass and close back the hinge.