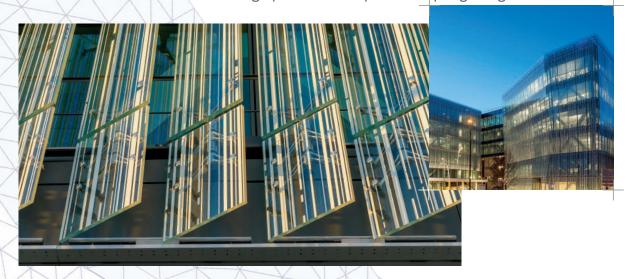

# VARIANCE P

# Rediscover the drilled glass cladding system **Variance**® **P**

The Variance range is a glass cladding solution, its pantented fastening system can be installed on both new buildings or renovation projects.