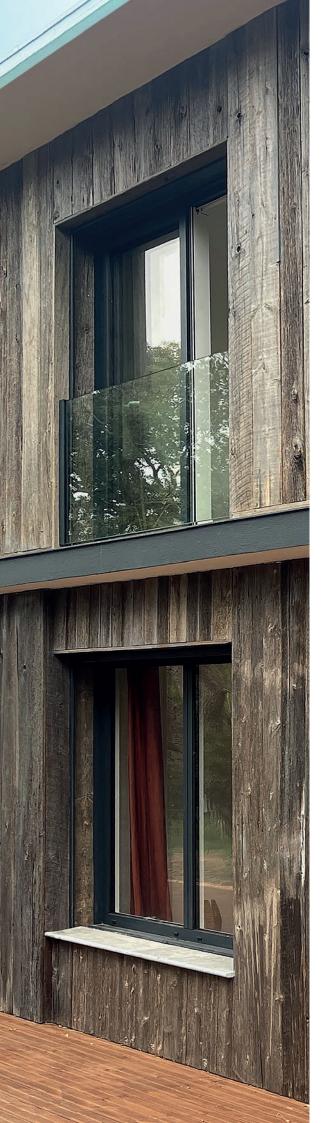

## **BALCONY PARTITION SOLUTION**

Privacy is an innovative, lightweight, discreet and ready-to-use system.

It complies with the FFPV's rules for the design and installation of tempered glass installations.

GLASS BALCONY PARTITION WITH RAILING SYSTEM AND SIDE CLAMP and connection solution to the guardrail in between glazings

GLASS BALCONY PARTITION WITH POINT FIXING SYSTEM and top connection system to glass balustrade

### TECHNICAL ADVANTAGES

**Glass thickness compatibility** from 6 to 25 mm.

**Complies with fire resistance** regulations and firemen use

- Top / bottom or side fixing system
- **Customizable finishes** (Alu, inox, RAL...)
- **Durable and easy upkeep solution** for longer product life cycle
- Design and discreete solutions
- **Horizontal adjustment system** to facilitate installation

**GLASS BALCONY PARTITION WITH POINT FIXING SYSTEM** and connection solution to the guardrail in between glazings