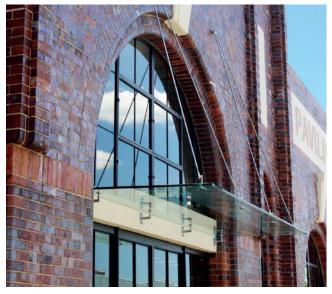

## **CANOPY**

## **ELEGANT AND STYLISH CANOPIES**

## Transparency choice

Our glass solutions allow you to maintain natural light while providing protection against the elements. Our canopies offer a durable solution with multiple aesthetic options to reinvent your entrances...

#### **PLAZZA:**

For more complex canopies with important lengths and several glass panels side by side Maximum dimensions of one panel: 2000 mm x 2000 mm