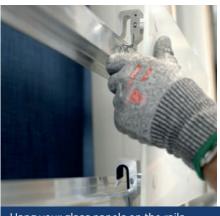

With a wide range of performance options and a discreet fastening system, thanks to a customizable cap for an optimal finish!

Hang your glass panels on the rails.