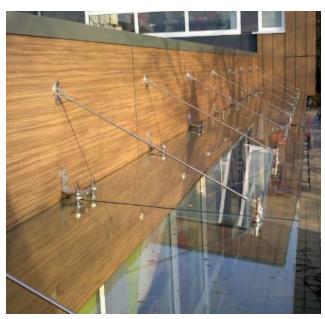

## **CANOPY**

## **ELEGANT AND STYLISH CANOPIES**

## Transparency choice

Our glass solutions allow you to maintain natural light while providing protection against the elements. Our canopies offer a durable solution with multiple aesthetic options to reinvent your entrances...

### **ARCADE:**

For single-glazed canopies 2700 x 2000 mm with 4 points (2 tension rods) or 3400 x 2000 mm with 6 points (3 tension rods)