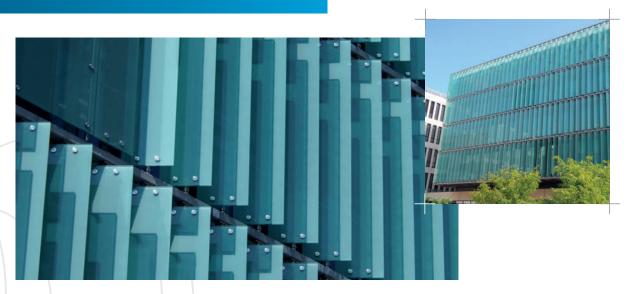

# VARIANCE C

Revolutionnary undrilled cladding system compatible with photovoltaic glass

The Variance range is a glass cladding solution, with a patented fastening system for facades covering of new buildings or those undergoing renovation.

### ARCHITECTURAL ADVANTAGES

**Multiple design and architectural possibilities**, thanks to the assets of glass (shapes, sizes, finishes, prints, etc.)

- **Possibility to combine sizes** and shapes on the same facade
- **Thinner glass without drilling** for a more stylish and economical design
- A fastening system placed in the corner for an invisible fixing soluion
- Compatible with photovoltaic glass, coated glass, silk-screen glass...
- **Minimalist expansion joints** for a greater discretion