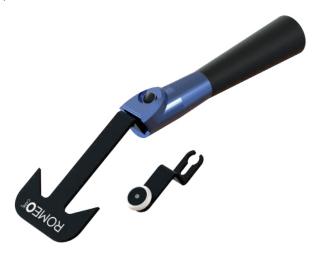

## Be independent with the new drilling and gasket tools.

These **ROMEO** tools will make it easier to prepare your rails in the workshop. An essential guide for preparation time saving and guaranteed drilling compliance.

### **DRILLING TOOL**

- Make your preparation easier and guarantee your rails drillings in the workshop
- An essential guide to save preparation time and guaranteed drilling conformity.

VARIANCE" CLASSIC **DECOR**° IC/RE **CONSTRUCT** PRIVACY **OSF**° ROMEO! SABCO **SWIMSIDE** 