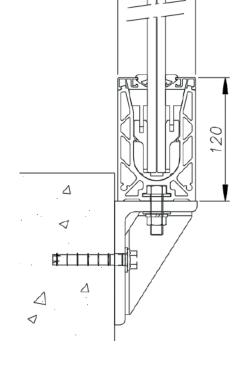

## **BALCONY PARTITION SOLUTION**

Privacy is an innovative, lightweight, discreet and ready-to-use system.

It complies with the FFPV's rules for the design and installation of tempered glass installations.

GLASS BALCONY PARTITION WITH RAILING SYSTEM AND SIDE CLAMP and connection solution to the guardrail in between glazings

GLASS BALCONY PARTITION WITH POINT FIXING SYSTEM and top connection system to glass balustrade

### TECHNICAL ADVANTAGES

**Glass thickness compatibility** from 6 to 25 mm.

**Complies with fire resistance** regulations and firemen use

- Top / bottom or side fixing system
- **Customizable finishes** (Alu, inox, RAL...)
- **Durable and easy upkeep solution** for longer product life cycle
- Design and discreete solutions
- **Horizontal adjustment system** to facilitate installation

**GLASS BALCONY PARTITION WITH POINT FIXING SYSTEM** and connection solution to the guardrail in between glazings