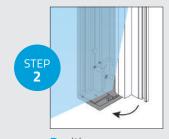

# FRENCH BALCONY **RAILING** SOLUTION

Pre-assembled system for easy installation

in 3 steps OPC® with a signle operator

Its locking system facilitate glass panels install.

Open by turning the hinge.

Position the glass and close back the hinge.

Clip the cap.