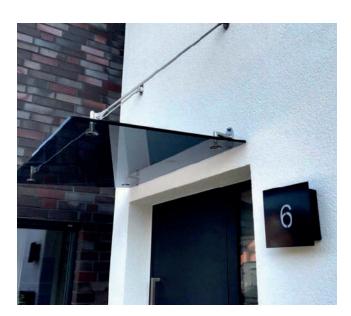

## **CANOPY**

## **ELEGANT AND STYLISH CANOPIES**

## Transparency choice

Our glass solutions allow you to maintain natural light while providing protection against the elements. Our canopies offer a durable solution with multiple aesthetic options to reinvent your entrances...

### **ARCADE:**

For single-glazed canopies 2700 x 2000 mm with 4 points (2 tension rods) or 3400 x 2000 mm with 6 points (3 tension rods)