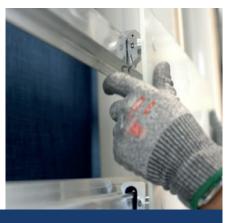

Primary vertical framework (or wall)

Not supplied by SADEV

Secondary horizontal structure Specific profile called «rail»

**Variance**® system consists of hooks fixed to rails for easy and effective glass cladding:

Hook fastenig system on railings