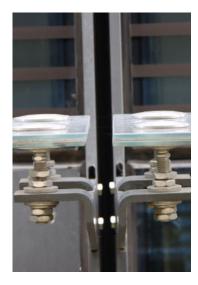

## SADEV's motivation

SADEV provided 8750 swivel fittings R1006 seismic for the construction of horizontal glass sunshades under technical approval. There was an additional calculation note prepared for validation purposes.

## • THIS PROJECT REQUIRED 8750 SWIVEL FITTINGS R1006 SEISMIC.