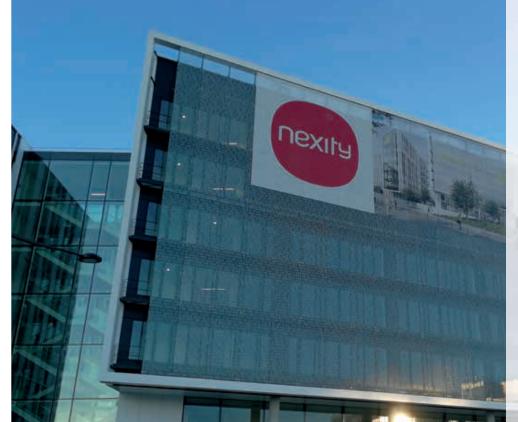

# SURFACE

40 000 m<sup>2</sup>

1 400 pièces R1101 160 pièces S3000 Panneau Photovol<u>taïque</u>

SMARTSIDE is a commercial property complex of restructuring (1/3) and new buildings (2/3).

Catering areas, meeting rooms, a multipurpose hall and two car parks have been built for this large-scale project. The total surface area is 40,000m², with RT2012-25% energy targets and NF certification for tertiary buildings.